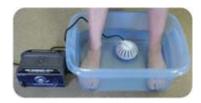

# Q<sup>2</sup> Energy Spa / BEFE — Bio Energetic Field Enhancement (from Australia)

The  $Q^2$  consists of a highly sophisticated power supply that powers an Orb that generates a complex magnetic field. When the orb is placed in a bucket of water and the client places their feet in the bucket a bio-electric compound magnetic signature is generated that is readily absorbed by the body. This is critical for people who have so little energy that any therapeutic protocol would not be effective or have lasting results. The bio-compatible field normalizes cellular membrane potential and energizes the cells to that they can resume more normal function — ingest nutrients and eliminate toxins.