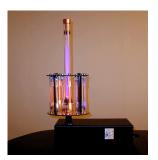

## CORE — COincidence REcognition device (from Germany)

The CORE does an automated detection process of subtle field involvement with the condition of concern. It then provides the balancing information to help neutralize the disturbing information. The CORE also detects energetic resonances with disturbed tissues and with microorganisms. It will then provide the corrective information fields as well as energetic information through electrodes, plasma discharge tube and sound. This allows the body to be balanced by information, by contact, by light and by sound all simultaneously.