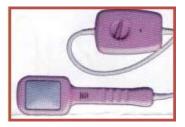

#### ArthroStim and VibraCussor (from USA)

The ArthroStim provides a rapid painless trust to help position muscles and vertebrae for optimum placement. The provides a variable speed percussing or massaging type action supporting fascial release, trigger point relief, muscle balancing, and scar tissue mobilization.