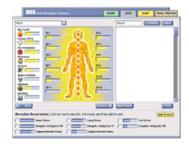

## QXCI /SCIO — Quantum Xrroid Consciousness Interface / 'To Know' (from Hungary)

The QXCI/SCIO helps detect significant causal stresses in the chaotic subtle fields underlying <a href="chronic">chronic</a> conditions. Biofeedback from 9000 plus informational frequency signals allows evaluation of the physiological and subtle field reactivity, ranking the responses from the most to the least. The cybernetic communication link between the equipment and the client allows dynamic real-time adjustment to the energetic balancing process as the client's field changes. A few of the systems and modalities addressed are: allergy, spine, cranial-sacral, meridians, color, chakras, subtle bodies of the auric field, detoxification, emotional, brainwaves, dental, TMJ, nutrition, hormones.