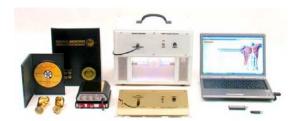

## QXCI /SCIO — Quantum Xrroid Consciousness Interface / 'To Know' (from Hungary)

The QXCI/SCIO helps detect significant causal stresses in the chaotic subtle fields underlying <a href="chronic">chronic</a> conditions. Biofeedback from 9000 plus informational frequency signals allows evaluation of the physiological and subtle field reactivity, ranking the responses from the most to the least. The cybernetic communication link between the equipment and the client allows dynamic real-time adjustment to the energetic balancing process as the client's field changes. A few of the systems and modalities addressed are: allergy, spine, cranial-sacral, meridians, color, chakras, subtle bodies of the auric field, detoxification, emotional, brainwaves, dental, TMJ, nutrition, hormones.