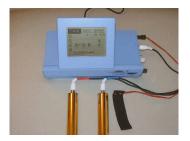

## QXCI /SCIO — Quantum Xrroid Consciousness Interface / 'To Know' (from Hungary)

The QXCI/SCIO helps detect significant causal stresses in the chaotic subtle fields underlying <a href="chronic">chronic</a> conditions. Biofeedback from 9000 plus informational frequency signals allows evaluation of the physiological and subtle field reactivity, ranking the responses from the most to the least. The cybernetic communication link between the equipment and the client allows dynamic real-time adjustment to the energetic balancing process as the client's field changes. A few of the systems and modalities addressed are: allergy, spine, cranial-sacral, meridians, color, chakras, subtle bodies of the auric field, detoxification, emotional, brainwaves, dental, TMJ, nutrition, hormones.