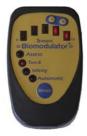

Scenar / BioModulator — Self-Controlled Energetic Neuro-Adaptive Regulator (originally from Russia)

The Scenar was originally developed in Russia to treat Cosmonauts in space for any condition that might arise. A Biofeedback device, it measures the electronic response of the tissues and then modulates or changes the signal based on the response to keep the body moving towards normal. The Scenar measures and identifies areas of failed adaptation where body tissues are no longer functioning optimally. It then signals the brain to restore communication and the healing process can resume. The Scenar is often used with the MEAD, or Meridian Energy Analysis Device, which identifies which meridians are deficient or excess and thus can shorten the time required to identify where to start balancing with the Scenar.